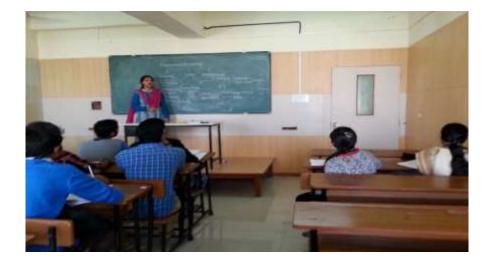

#### REPORT

A Bridge course in Accountancy was organized by the Department of Accountancy and the Department of B.Com (Accounting & Finance) for first-year students of Commerce and Management Studies. The course was held from 3rd September 2018 to 17th October 2018, with Six students from the BMS program actively participating and successfully completing the program.

The course curriculum covered fundamental accounting concepts, accounting principles and practices, journal entries, ledger posting, trial balance, financial statements, and related topics. Mrs. Anjana Verma, an experienced faculty member from the Department of B.Com (Accounting & Finance), conducted the course using various teaching techniques, such as lectures, case studies, and group discussions, to enhance the students' learning experience.