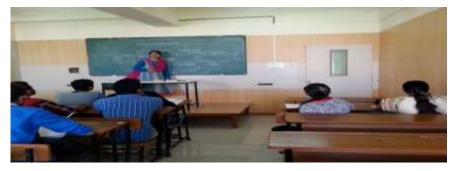

#### REPORT

A Bridge course in Accountancy was organized by the Department of Accountancy and the Department of B.Com (Accounting & Finance) for first-year students of Commerce and Management Studies. The course was held from 3rd September 2018 to 17th October 2018, with Six students from the BMS program actively participating and successfully completing the program.

The course curriculum covered fundamental accounting concepts, accounting principles and practices, journal entries, ledger posting, trial balance, financial statements, and related topics. Mrs. Anjana Verma, an experienced faculty member from the Department of B.Com (Accounting & Finance), conducted the course using various teaching techniques, such as lectures, case studies, and group discussions, to enhance the students' learning experience.